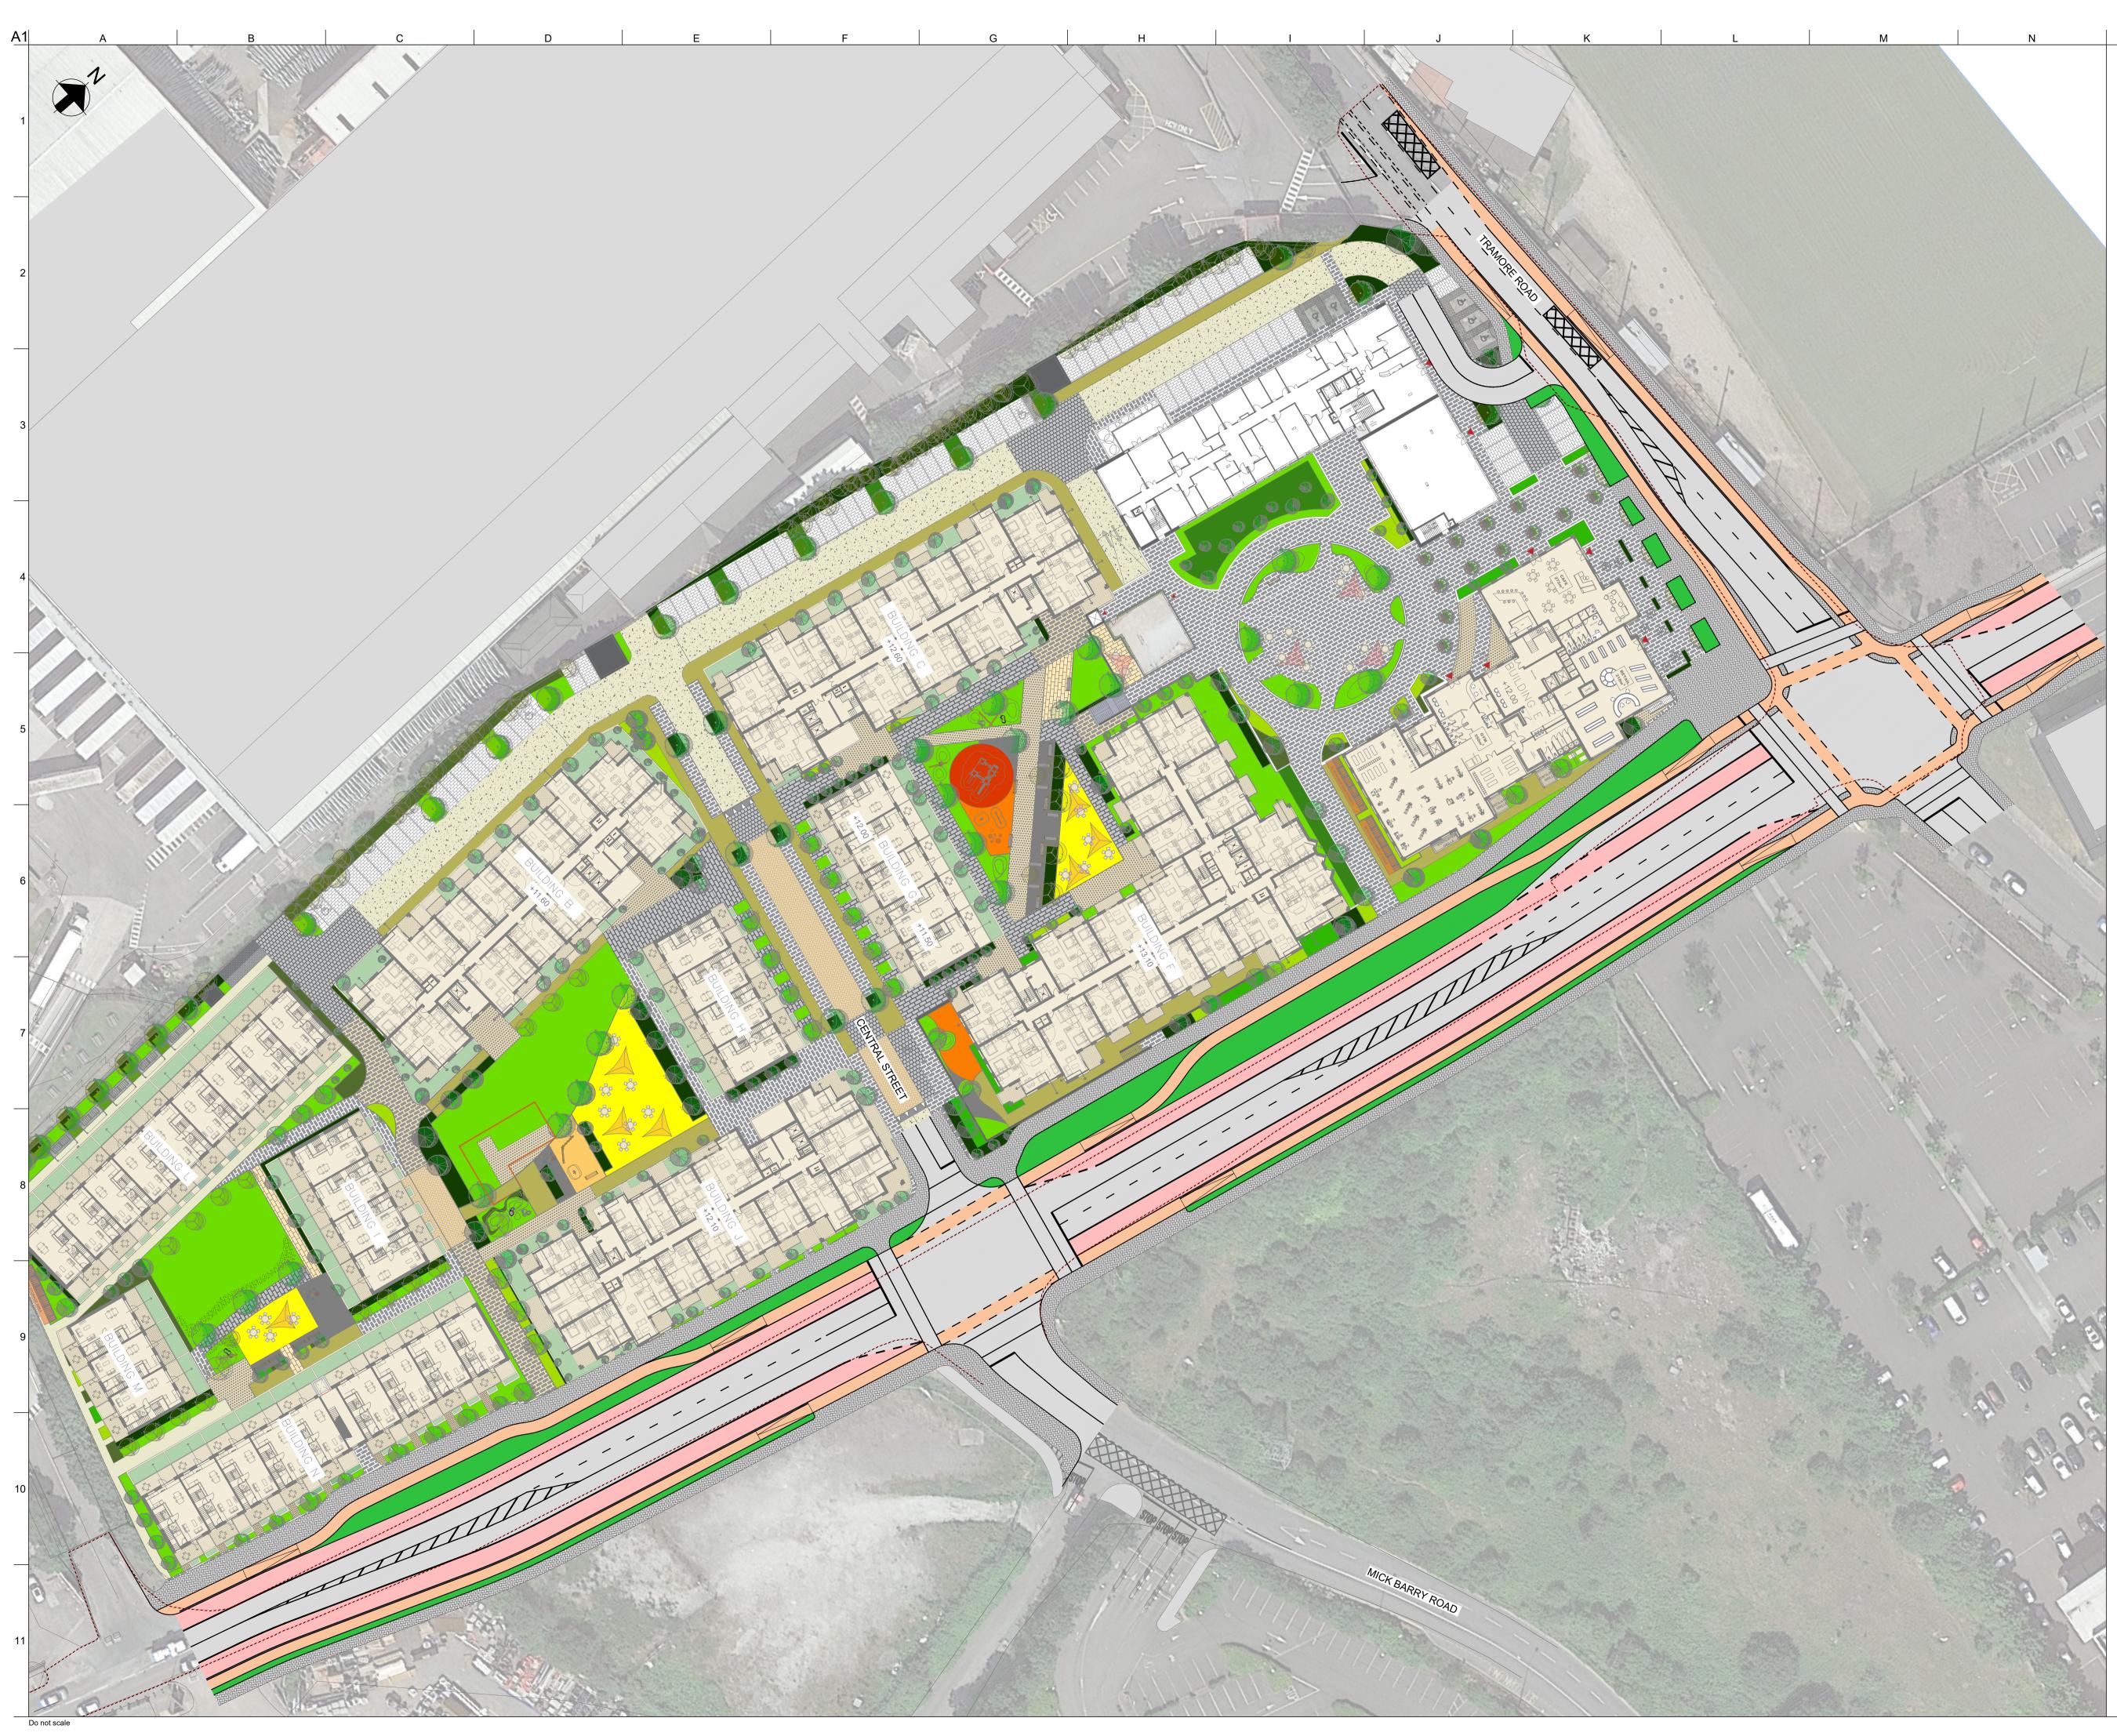

## NOTES:

NOTES: This drawing outlines how future road upgrades can be accommodated by the development. Planning permission is not being sought for the road, footpath and cycletrack upgrades indicated on this drawing.

## Drawing Title Future Road Upgrades Facilitated by Development

Scale at A1 1:500 Role Planning Suitability S2 - Suitable for Information Arup Job No Rev 252666-00 P02 Name 252666-ARUP-ZZ-XX-DR-CH-1002